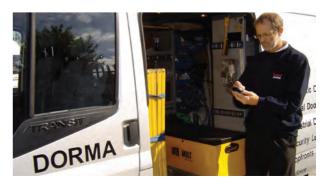

DORVISION can be interfaced with any type of automatic door operator which can give real-time remote control functionality of the doors main controls. Should a problem arise with the door, it will allow us to reset the doors remotely or get a service engineer to attend if required.

# **Problem Solving:**

- Immediate attendance to callouts
- Remote reset facility for most door types
- Automatic pre-determined alerts by email