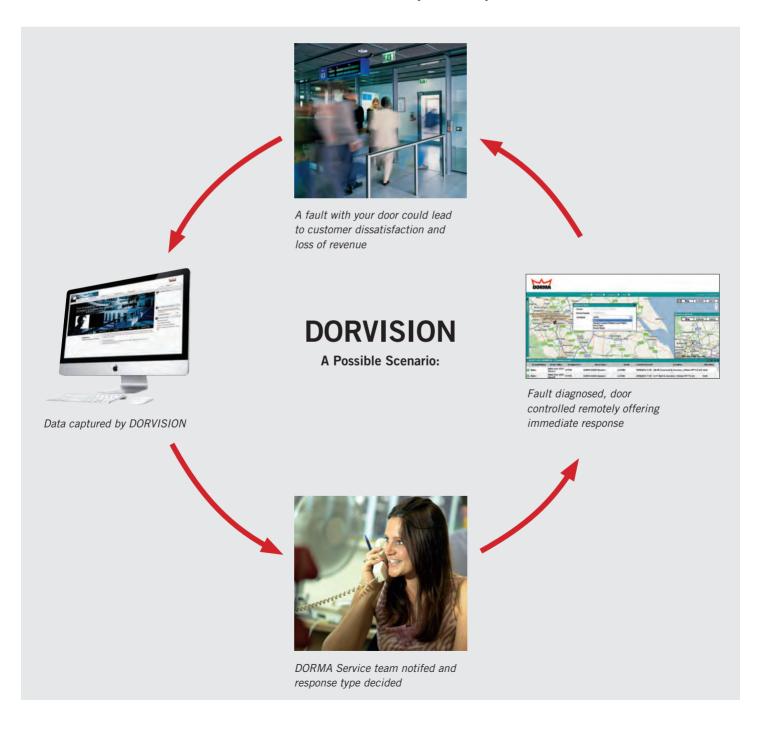

# DORVISION: Always be ready for business – 24/7 real-time monitoring

DORVISION is a GPRS based wireless system concealed within the door equipment. This allows your doors, wherever they are, to provide information 24/7.

DORVISION can be interfaced with any type of automatic door operator which can give real-time remote control functionality of the doors main controls. Should a problem arise with the door, it will allow us to reset the doors remotely or get a service engineer to attend if required.

DORVISION allows you to access this information through the internet. You can monitor the performance of the doors and determine footfall trends through the doors. With DORVISION you will always be ready for business.